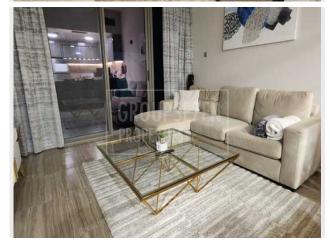

The space is tastefully furnished with contemporary furniture, including a comfortable sofa, coffee table, and a flat-screen TV. The bedroom is furnished with a plush double bed, side tables, and built-in wardrobes for ample storage space. The decor is minimalistic yet elegant, creating a relaxing atmosphere.