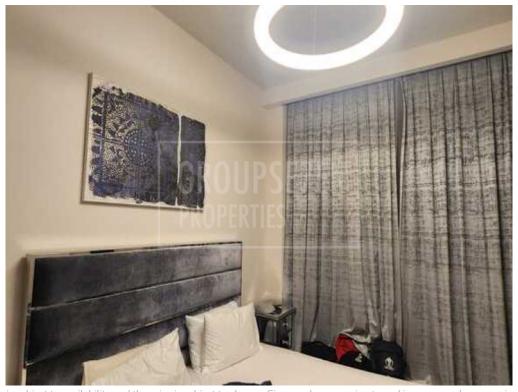

The space is tastefully furnished with contemporary furniture, including a comfortable sofa, coffee table, and a flat-screen TV. The bedroom is furnished with a plush double bed, side tables, and built-in wardrobes for ample storage space. The decor is minimalistic yet elegant, creating a relaxing atmosphere.