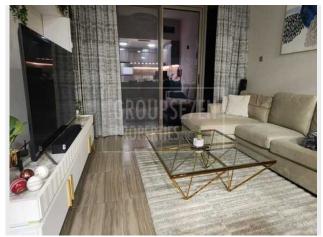

The space is tastefully furnished with contemporary furniture, including a comfortable sofa, coffee table, and a flat-screen TV. The bedroom is furnished with a plush double bed, side tables, and built-in wardrobes for ample storage space. The decor is minimalistic yet elegant, creating a relaxing atmosphere.