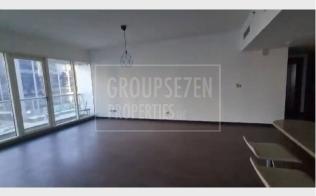

## **Key Features:**

This apartment features a spacious and well-designed living area, perfect for relaxation and entertainment. The open-plan layout provides a seamless flow between the living, dining, and kitchen areas.

The bedroom is a peaceful retreat, large windows for natural light, and ample closet space to keep your belongings organized.

Enjoy the beautiful views of Jumeirah Lake Towers from your private balcony. It's the perfect spot to unwind after a long day or enjoy your morning coffee.