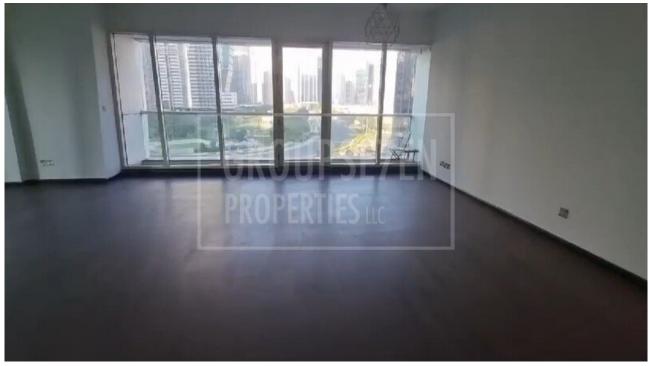

## **Key Features:**

This apartment features a spacious and well-designed living area, perfect for relaxation and entertainment. The open-plan layout provides a seamless flow between the living, dining, and kitchen areas.

The bedroom is a peaceful retreat, large windows for natural light, and ample closet space to keep your belongings organized.

Enjoy the beautiful views of Jumeirah Lake Towers from your private balcony. It's the perfect spot to unwind after a long day or enjoy your morning coffee.